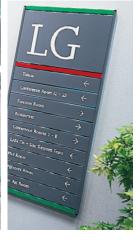

### The Slatz directory system is nothing short of a design classic. So simple, yet so versatile.

Slatz directories can be installed just about anywhere. Alcoves and inconvenient architecture are no problem for the unique face-fitting components of the Slatz sign system. Slatz directories can even be recessed. Slatz components can be used to create everything from a single desktop sign to an entire programme of co-ordinating interior directories. Wall-mounted or free-standing; projecting or suspended; single or double-sided; the Slatz directory system does it all. Which is why Slatz is the preferred choice of architects, designers and signmakers worldwide.