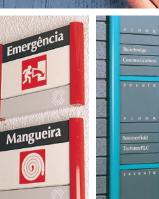

## SLATZ

INTERIOR DIRECTORY SYSTEM

Suspended directories

Wall-mounted directories

Projecting signs

Desktop signs

### The Slatz directory system is nothing short of a design classic. So simple, yet so versatile.

Slatz directories can be installed just about anywhere. Alcoves and inconvenient architecture are no problem for the unique face-fitting components of the Slatz sign system. Slatz directories can even be recessed. Slatz components can be used to create everything from a single desktop sign to an entire programme of co-ordinating interior directories. Wall-mounted or free-standing; projecting or suspended; single or double-sided; the Slatz directory system does it all. Which is why Slatz is the preferred choice of architects, designers and signmakers worldwide.