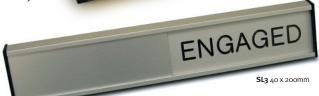

# SLATZ

INTERIOR DIRECTORY SYSTEM

**SL1** 40 X 200mm

We can supply complete Slatz systems in extruded aluminium, with plastic end caps and clips. Finishes include Satin Anodised Aluminium or any RAL/BS colour. Slatz can be engraved, screen printed or have vinyl letters applied. Indicated here are just some of the most commonly used signs. However, we would be happy to discuss any