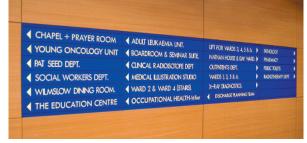

### The Slatz directory system is nothing short of a design classic. So simple, yet so versatile.

Slatz directories can be installed just about anywhere. Alcoves and inconvenient architecture are no problem for the unique face-fitting components of the Slatz sign system. Slatz directories can even be recessed. Slatz components can be used to create everything from a single desktop sign to an entire programme of co-ordinating interior directories. Wall-mounted or free-standing; projecting or suspended; single or double-sided; the Slatz directory system does it all. Which is why Slatz is the preferred choice of architects, designers and signmakers worldwide.