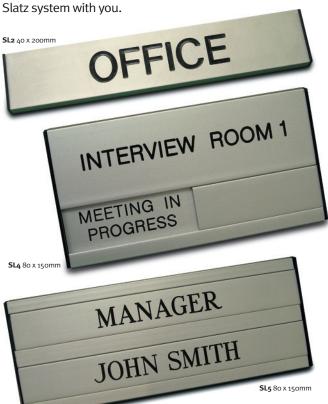

# SLATZ

INTERIOR DIRECTORY SYSTEM

**SL1** 40 X 200mm

We can supply complete Slatz systems in extruded aluminium, with plastic end caps and clips. Finishes include Satin Anodised Aluminium or any RAL/BS colour. Slatz can be engraved, screen printed or have vinyl letters applied. Indicated here are just some of the most commonly used signs. However, we would be happy to discuss any